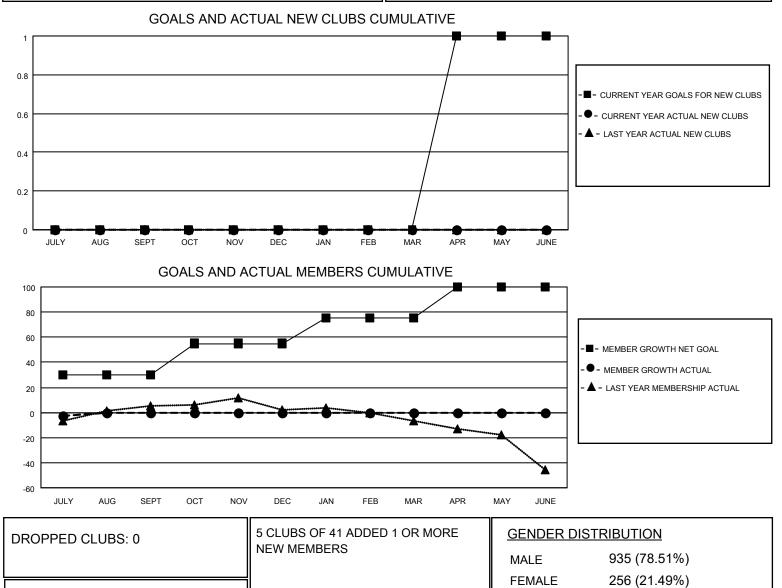

## LOCATION INDIANA

District 25 D

Results as of: 7/31/2020

| Clubs                 |               |           |               | Members               |                        |                         |                                                    |
|-----------------------|---------------|-----------|---------------|-----------------------|------------------------|-------------------------|----------------------------------------------------|
| RESULTS FOR 2020-2021 |               |           |               | RESULTS FOR 2020-2021 |                        |                         |                                                    |
| QUARTER               | NEW CLUB GOAL | NEW CLUBS | DROPPED CLUBS | QUARTER               | BER GROWTH NET<br>GOAL | MEMBER GROWTH<br>ACTUAL | DROPPED<br>MEMBERS ACTUAL<br>(including transfers) |
| JULY/AUG/SEPT         | 0             | 0         | 0             | JULY/AUG/SEPT         | 30                     | 9                       | 10                                                 |
| OCT/NOV/DEC           | 0             | 0         | 0             | OCT/NOV/DEC           | 25                     | 0                       | 0                                                  |
| JAN/FEB/MAR           | 0             | 0         | 0             | JAN/FEB/MAR           | 20                     | 0                       | 0                                                  |
| APR/MAY/JUNE          | 1             | 0         | 0             | APR/MAY/JUNE          | 25                     | 0                       | 0                                                  |